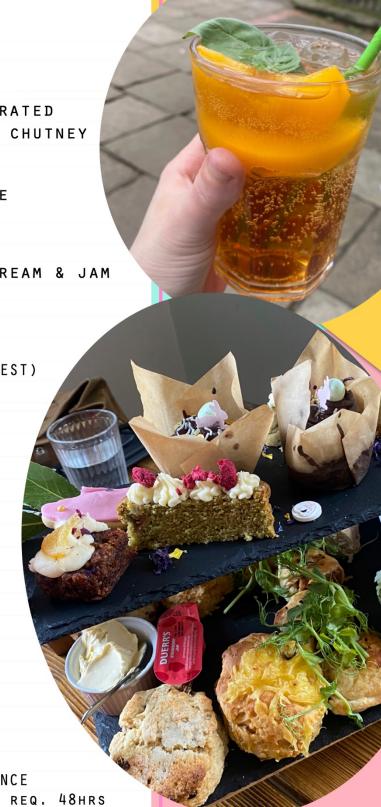

## SUMMER Afternoon Teas

## Book Now

BOOK & PAY AT LEAST 24HRS
IN ADVANCE BY PHONE
07715215476 OR IN STORE

£18.00

PER PERSON

add prosecco + £ 6.00

CHICKEN TIKKA, PICKLED RED ONION, GRATED CARROT, CORIANDER SARNIE & CHEESE & CHUTNEY SARNIE

MINI SAUSAGE ROLLS WITH ONION & SAGE

FRESH BAKED CHEESE SCONE

SEASONAL FRUIT SCONE WITH CLOTTED CREAM & JAM

SELECTION OF SEASONAL CAKES

(VEGGIE OR VEGAN OPTION AVAILABLE ON REQUEST)

INCLUDES ANY 1 HOT DRINK\* OF YOUR CHOICE, INCLUDING OUR SPECIALTY DRINKS (\*EXCLUDES DOUGHNUT LATTE)