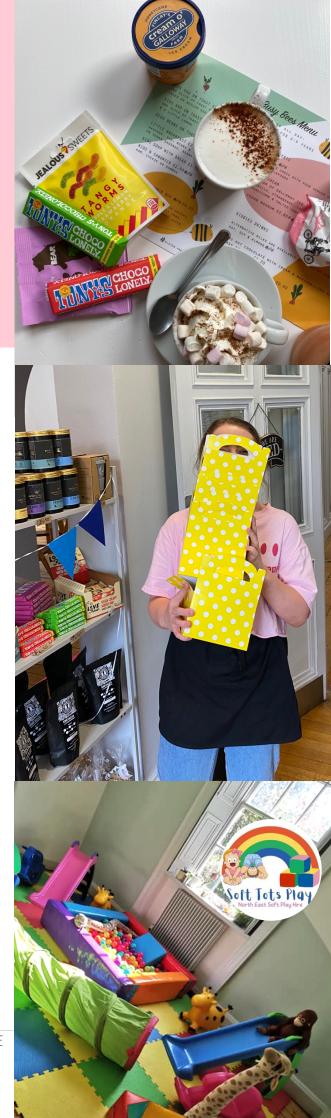

KIDS AFTERNOON TEA £7.00
HAM, CHEESE OR VG CHEESE SARNIES
MINI SAUSAGE ROLL, VEGGIE STRAWS
CUPCAKE, CINNAMON SWIRL COOKIE
& MINI CAKE OF THE DAY
JUICE BOX OR GLASS OF MILK

AFTERNOON TEAS AVAILABLE TO TAKEAWAY (+£2.00 WILL BE CHARGED EXTRA PER BOX)

## HIVE COFFEE COMPANY CHILDREN'S PARTIES & EVENTS

HIVE IS ALSO A GREAT PLACE
TO HOST YOUR CHILD'S PARTY
WITH PLENTY OUTDOOR SPACE,
AND A SMALLER END ROOM IDEAL
FOR SETTING UP A SOFT PLAY
(BOOK INDEPENDENTLY)

### KIDDIES CATERING HIVE LUNCH BAGS £4.50PH

½ CHEESE, HAM OR VEGAN CHEESE SARNIE,
VEGGIE CRISPS, BEAR PAWS & JUICE BOX

### HIVE KIDS AFTERNOON TEA £7.50PH

% CHEESE, HAM OR VEGAN CHEESE SARNIE,
MINI SAUSAGE ROLL, VEGGIE CRISPS,
CUPCAKE, COOKIE & MINI CAKE
JUICE BOX OR GLASS OF MILK

(CAN BE SERVED BUFFET STYLE TOO)

#### SOFT PLAY

SOFT TOTS PLAY NORTH EAST

MOBILE:

+44 7890 957081

EMAIL:

A.MASTERSON2@HOTMAIL.COM